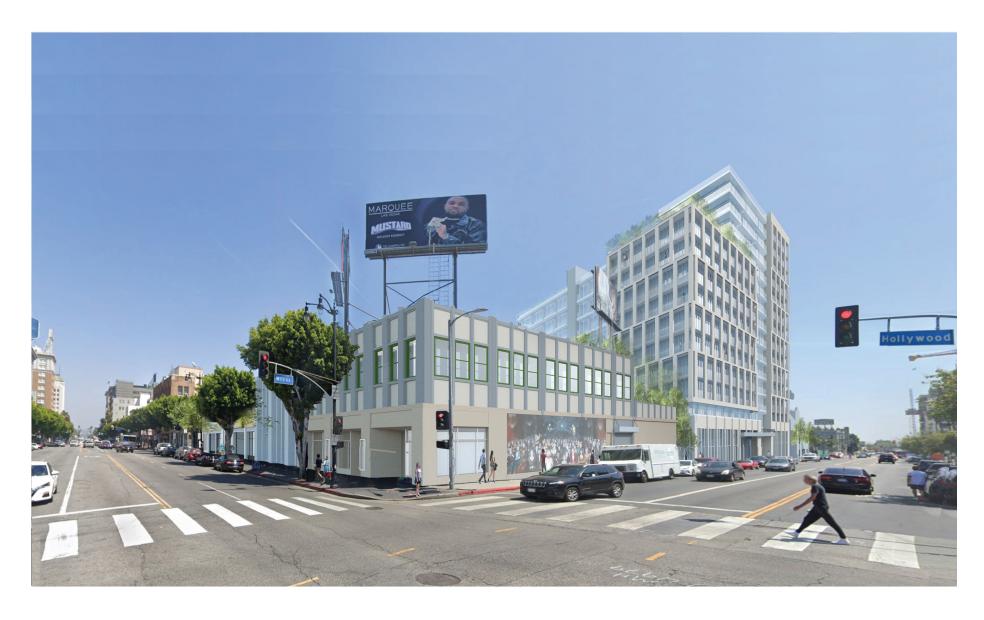

Mark

The first two images are two different views of the whole project, including the changes that were made to the residential building.

The third page, which Luci has seen before (and no changes were made since she last saw this), is to again show the changes we made to the design of the retail building along Hollywood.

Some key changes or points on the design:

- Grid-like structure (vertical elements) has been significantly simplified to create a more subtle/minimal design
- Balconies exist (and always have) in the grid-like area of the building. If you zoom on the rendering, you can see the balcony glass and on slide 2 you can see people standing on the balconies
- We have created a large break in the massing mid-way along the Wilcox frontage, exposing balconies
  - As well, the grid structure has been removed on the upper portion of the 11 story section of the building, opening up this portion of the building, making it feel lighter and exposing the balconies
  - This area of the building shows more glass

VIEW OF THE WILCOX ELEVATION

HOLLYWOOD & WILCOX | LOS ANGELES, CA DESIGN STUDY PROGRESS | JULY.01.2020 | GMPA ARCHITECTS

VIEW FROM HOLLYWOOD & WILCOX

HOLLYWOOD & WILCOX | LOS ANGELES, CA DESIGN STUDY PROGRESS | JULY.01.2020 | GMPA ARCHITECTS