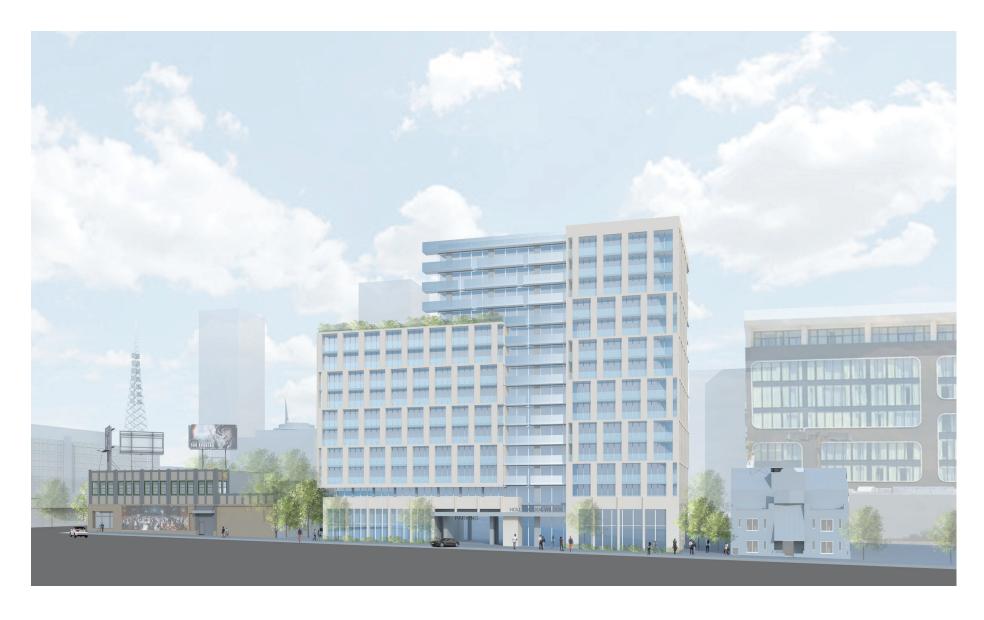

Mark

The first two images are two different views of the whole project, including the changes that were made to the residential building.

The third page, which Luci has seen before (and no changes were made since she last saw this), is to again show the changes we made to the design of the retail building along Hollywood.

Some key changes or points on the design:

- Grid-like structure (vertical elements) has been significantly simplified to create a more subtle/minimal design
- Balconies exist (and always have) in the grid-like area of the building. If you zoom on the rendering, you can see the balcony glass and on slide 2 you can see people standing on the balconies
- We have created a large break in the massing mid-way along the Wilcox frontage, exposing balconies
  - As well, the grid structure has been removed on the upper portion of the 11 story section of the building, opening up this portion of the building, making it feel lighter and exposing the balconies
  - This area of the building shows more glass

VIEW OF THE WILCOX ELEVATION

HOLLYWOOD & WILCOX | LOS ANGELES, CA DESIGN STUDY PROGRESS | JULY.01.2020 | GMPA ARCHITECTS

VIEW FROM HOLLYWOOD & WILCOX

HOLLYWOOD & WILCOX | LOS ANGELES, CA DESIGN STUDY PROGRESS | JULY.01.2020 | GMPA ARCHITECTS